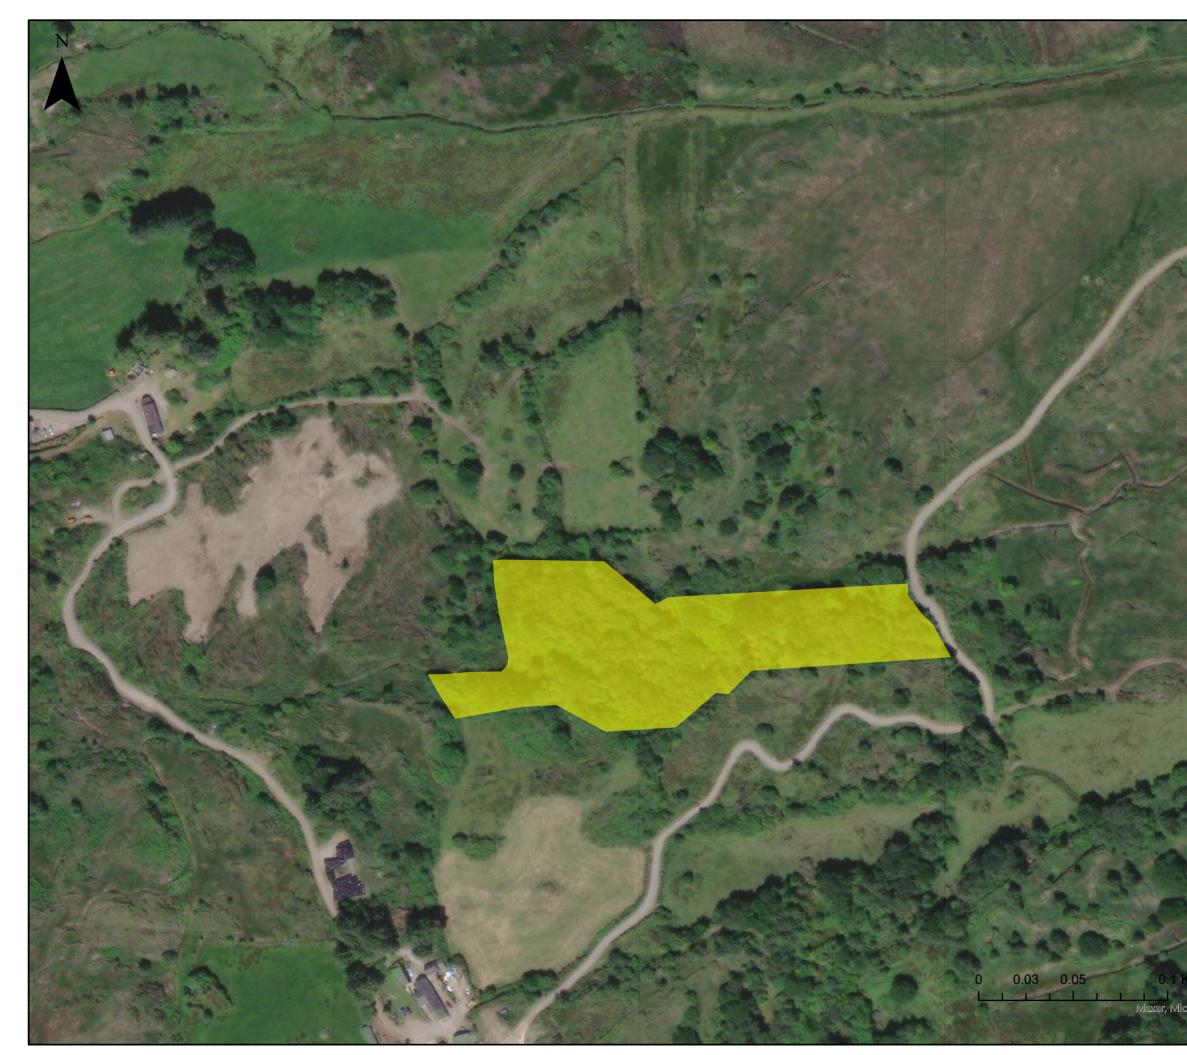

|            | Legend                                                                   |      |         |       |        |           |
|------------|--------------------------------------------------------------------------|------|---------|-------|--------|-----------|
|            | Oak-                                                                     | Birc | h Woo   | dland |        |           |
|            |                                                                          |      |         |       |        |           |
|            |                                                                          |      |         |       |        |           |
|            | Rev D                                                                    | ate  | Ву      | Com   | ment   |           |
| - 100      | Client<br>Gortyrahilly Wind DAC                                          |      |         |       |        |           |
|            | Client Representative                                                    |      |         |       |        |           |
| - AAA      | Project                                                                  |      |         |       |        |           |
|            | Proposed Wind Farm<br>at Gortyrahilly, Ballyvourney<br>Co. Cork.         |      |         |       |        |           |
| -          | <b>Title</b><br>Location of oak wood<br>at Gortyrahilly                  |      |         |       |        |           |
| /          | CYAL50165696<br>COPYRIGHT ORDANCE SURVEY IRELAND / GOVERNMENT OF IRELAND |      |         |       |        |           |
| ilometers  | Drg. By                                                                  | S    | В       |       | Drg No | -         |
| Cilometers | Checked By                                                               | _    |         |       | Rev    | 0         |
| rosoft     | Stage                                                                    | E    | AR      |       | Date   | 25/08/'21 |
| 100        | Scale                                                                    | 1:   | 2,000 ( | A3)   | Figure | 5.7       |